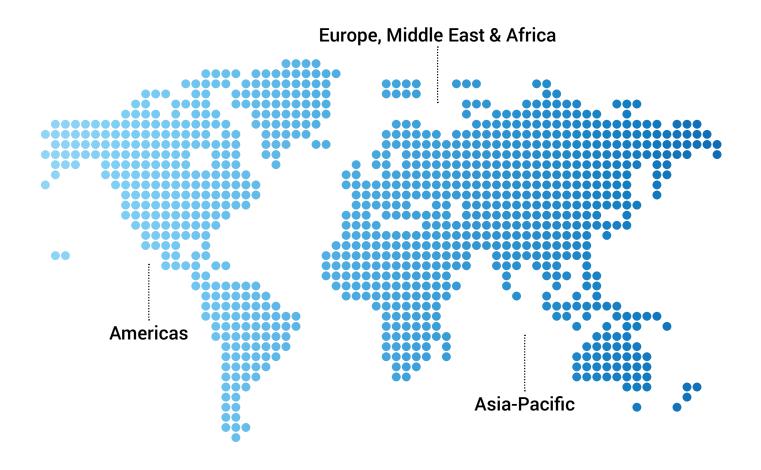

### Multilaw

Multilaw, founded in 1990, is a leading global network of independent law firms. Headquartered in London, it has 80 carefully selected member firms, present in 70 counties, with 8,000 lawyers in 300 offices around the globe. The priority is to help members deliver the best possible client services on an international scale.

As the UAE's only member of Multilaw, we can provide worldwide legal access for our clients by connecting them with multi-jurisdictional expertise to facilitate cross-border transactions and disputes.

Argentina Australia Austria Belgium Bolivia Brazil Bulgaria Canada Chile China Colombia
Cosa Rica
Cyprus
Czech Republic
Denmark
Dominican Republic
Dominican Republic
Ecuador
France

Germany Greece Hong Kong Hungary India Indonesia Ireland Italy Japan Korea Latvia Luxembourg Malaysia Malta Mexico Netherland New Zealand Oman Pakistan
Panama
Paraguay
Peru
Philippines
Poland
Portugal
Romania
Russian Federation

Saudi Arabia Singapore South Africa Spain Sri Lanka Sweden Switzerland Thailand Turkey Uganda UAE UK USA Uruguay Venezuela Vietnam

السويدي ومشاركوه AL SUWAIDI & COMPANY